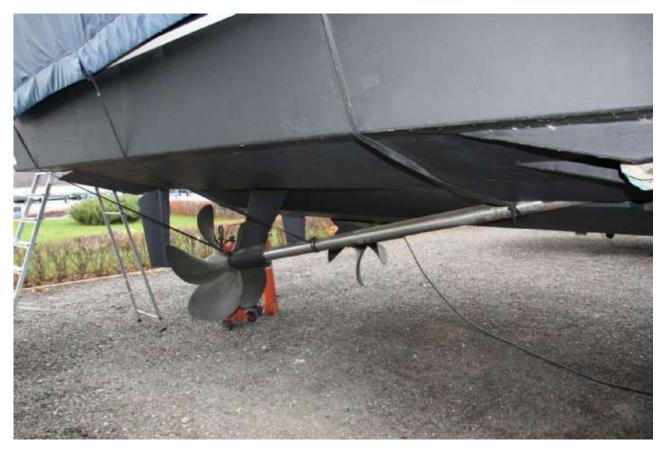

#### The main engines

2 x diesel Caterpillar N 3412 DITA Power, speed of 2 x 1044 kW (1420 hp) = 2088 kW (2480 hp) 2500 r / min Serial numbers Starboard - 9KSO1587, Port-9K5O1589 Remote Control Type: Electric The number, type, speed propulsion: two 4-bladed propeller 2425 r / min

#### Steering gear

Type of steering gears: electrohydraulic Drive System: Hydraulic The number, type of steering bodies: 2 semibalanced rudders Thruster: Bow SP-220 TC 11 kW