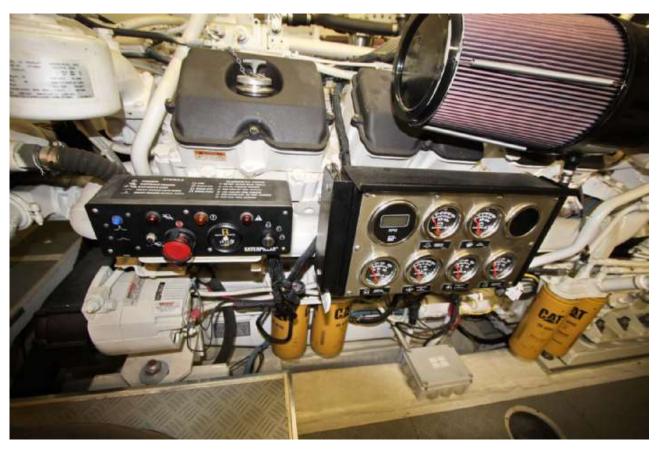

#### The main engines

2 x diesel Caterpillar N 3412 DITA Power, speed of 2 x 1044 kW (1420 hp) = 2088 kW (2480 hp) 2500 r / min Serial numbers Starboard - 9KSO1587, Port-9K5O1589 Remote Control Type: Electric The number, type, speed propulsion: two 4-bladed propeller 2425 r / min