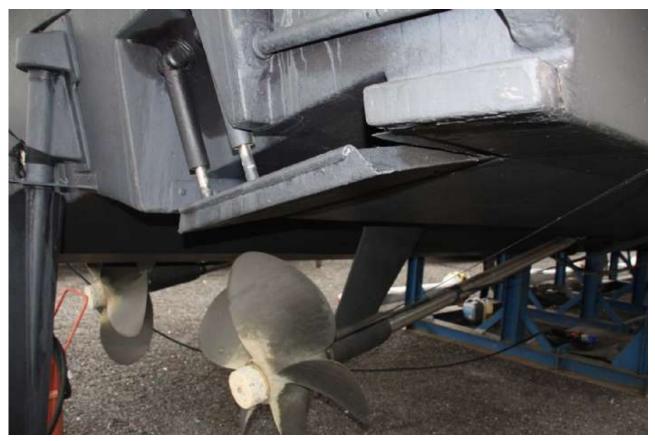

#### The main engines

2 x diesel Caterpillar N 3412 DITA Power, speed of 2 x 1044 kW (1420 hp) = 2088 kW (2480 hp) 2500 r / min Serial numbers Starboard - 9KSO1587, Port-9K5O1589 Remote Control Type: Electric The number, type, speed propulsion: two 4-bladed propeller 2425 r / min

#### Steering gear

Type of steering gears: electrohydraulic Drive System: Hydraulic The number, type of steering bodies: 2 semibalanced rudders Thruster: Bow SP-220 TC 11 kW