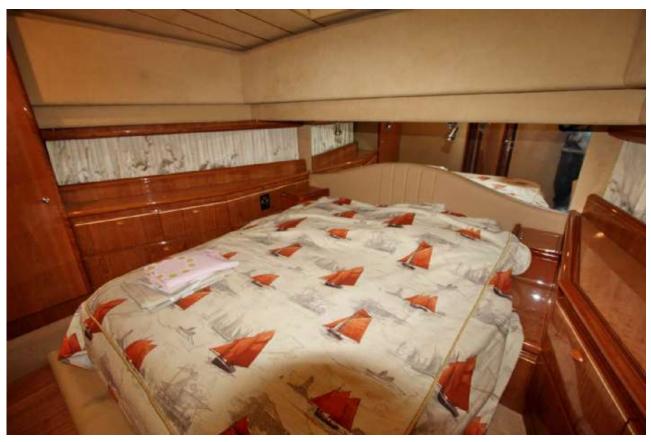

#### Additional Specifications For Nadezhda:

| LOA:           | 73'3" (22.3 m)      | Year:            | Mfg-2002 Model-2002 |
|----------------|---------------------|------------------|---------------------|
| Mfg. Length:   |                     | Mfg:             | FERRETTI            |
| Beam:          | 18' (5.5 m)         | Model:           | Flybridge 72'       |
| Draft:         | Max 5'6" (1.7 m)    | Туре:            | Motor Yacht         |
| Hull Mtrl:     | Fiberglass          |                  | Flybridge           |
| Hull Cnfg.:    | Deep Vee            | Тор:             | With Flybridge      |
| Hull Designer: | Ferretti Group      | Speed:           | 25 knots / 35 knots |
| Deck Mtrl:     | Teak                | Engines:         | 2xCaterpillar       |
| Disp:          | 44000 kg (97002 lb) |                  | 3412 DITA           |
| Range:         |                     |                  | 1420 HP,1050hrs     |
| Int Designer:  |                     | Engines Year:    | 2002                |
| Ext Designer:  |                     | Staterooms:      | 4                   |
| Fuel Cap:      | 1321 g (5000 l)     | Sleeps:          | 8                   |
| Water Cap:     | 264 g (999 l)       | Heads:           | 4                   |
| Holding Tank:  | 120 g (454 l )      | Crew Quarters:   | 1                   |
| Flag:          | Russia              | Crew Berths:     | 2                   |
| Location:      | Moscow, Russian     | Captain Cabin:   | No                  |
|                | Federation          | Classifications: | Unknown             |
|                |                     | Class Type:      |                     |
|                |                     | MCA:             |                     |
|                |                     | ISM:             |                     |
|                |                     | Price:           | 800,000 USD         |
|                |                     |                  |                     |