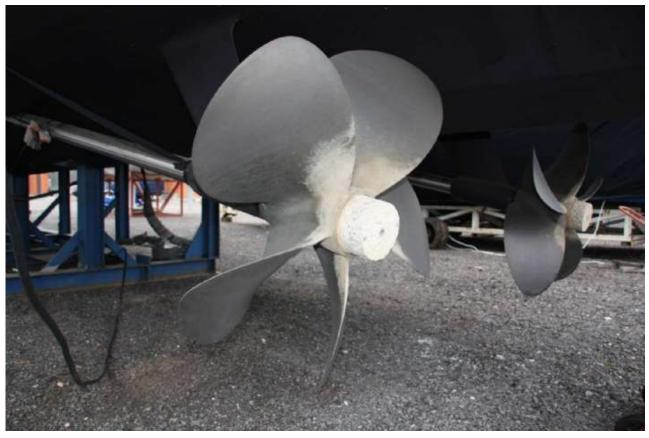

#### The main engines

2 x diesel Caterpillar N 3412 DITA Power, speed of 2 x 1044 kW (1420 hp) = 2088 kW (2480 hp) 2500 r / min Serial numbers Starboard - 9KSO1587, Port-9K5O1589 Remote Control Type: Electric The number, type, speed propulsion: two 4-bladed propeller 2425 r / min

#### Steering gear

Type of steering gears: electrohydraulic Drive System: Hydraulic The number, type of steering bodies: 2 semibalanced rudders Thruster: Bow SP-220 TC 11 kW