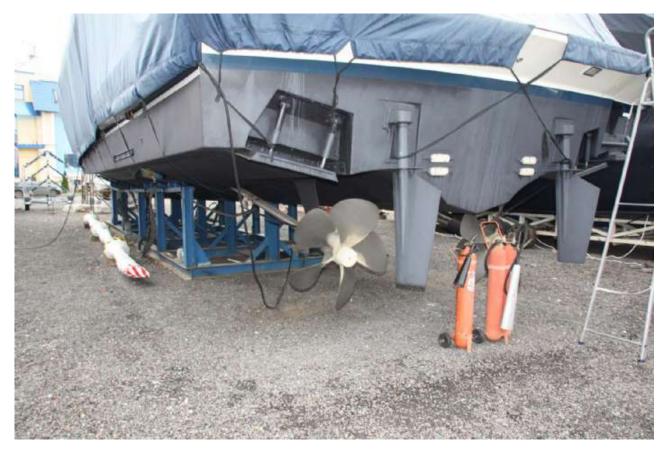

#### The main engines

2 x diesel Caterpillar N 3412 DITA Power, speed of 2 x 1044 kW (1420 hp) = 2088 kW (2480 hp) 2500 r / min Serial numbers Starboard - 9KSO1587, Port-9K5O1589 Remote Control Type: Electric The number, type, speed propulsion: two 4-bladed propeller 2425 r / min