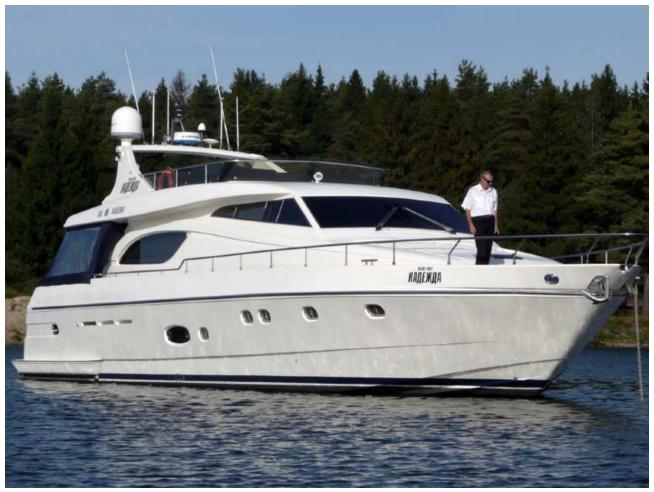

## Nadezhda

73'3" (22.3 m) FERRETTI

| LOA:      | 73'3" (22.3 m)             |  |  |
|-----------|----------------------------|--|--|
| Beam:     | 18' (5.5 m)                |  |  |
| Draft:    | Max 5'6" (1.7 m)           |  |  |
| Speed:    | 25 knots / 35 knots        |  |  |
| Location: | Moscow, Russian Federation |  |  |

Year: Mfg-2002 Model-2002

- FERRETTI Mfg:
- Type: Motor Yacht
- Flybridge Price: 800,000 USD

#### Additional Specifications For Nadezhda:

| LOA:           | 73'3" (22.3 m)      | Year:            | Mfg-2002 Model-2002 |
|----------------|---------------------|------------------|---------------------|
| Mfg. Length:   |                     | Mfg:             | FERRETTI            |
| Beam:          | 18' (5.5 m)         | Model:           | Flybridge 72'       |
| Draft:         | Max 5'6" (1.7 m)    | Туре:            | Motor Yacht         |
| Hull Mtrl:     | Fiberglass          |                  | Flybridge           |
| Hull Cnfg.:    | Deep Vee            | Тор:             | With Flybridge      |
| Hull Designer: | Ferretti Group      | Speed:           | 25 knots / 35 knots |
| Deck Mtrl:     | Teak                | Engines:         | 2xCaterpillar       |
| Disp:          | 44000 kg (97002 lb) |                  | 3412 DITA           |
| Range:         |                     |                  | 1420 HP,1050hrs     |
| Int Designer:  |                     | Engines Year:    | 2002                |
| Ext Designer:  |                     | Staterooms:      | 4                   |
| Fuel Cap:      | 1321 g (5000 l)     | Sleeps:          | 8                   |
| Water Cap:     | 264 g (999 l)       | Heads:           | 4                   |
| Holding Tank:  | 120 g (454 l )      | Crew Quarters:   | 1                   |
| Flag:          | Russia              | Crew Berths:     | 2                   |
| Location:      | Moscow, Russian     | Captain Cabin:   | No                  |
|                | Federation          | Classifications: | Unknown             |
|                |                     | Class Type:      |                     |
|                |                     | MCA:             |                     |
|                |                     | ISM:             |                     |
|                |                     | Price:           | 800,000 USD         |
|                |                     |                  |                     |