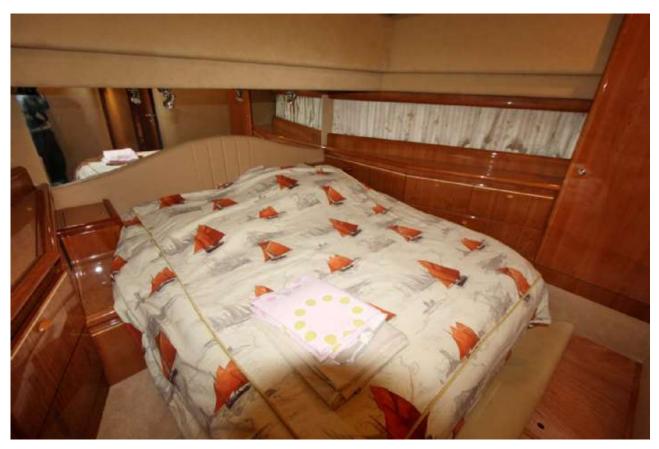

#### Additional Specifications For Nadezhda:

| LOA:           | 73'3" (22.3 m)      | Year:            | Mfg-2002 Model-2002 |
|----------------|---------------------|------------------|---------------------|
| Mfg. Length:   |                     | Mfg:             | FERRETTI            |
| Beam:          | 18' (5.5 m)         | Model:           | Flybridge 72'       |
| Draft:         | Max 5'6" (1.7 m)    | Туре:            | Motor Yacht         |
| Hull Mtrl:     | Fiberglass          |                  | Flybridge           |
| Hull Cnfg.:    | Deep Vee            | Тор:             | With Flybridge      |
| Hull Designer: | Ferretti Group      | Speed:           | 25 knots / 35 knots |
| Deck Mtrl:     | Teak                | Engines:         | 2xCaterpillar       |
| Disp:          | 44000 kg (97002 lb) |                  | 3412 DITA           |
| Range:         |                     |                  | 1420 HP,1050hrs     |
| Int Designer:  |                     | Engines Year:    | 2002                |
| Ext Designer:  |                     | Staterooms:      | 4                   |
| Fuel Cap:      | 1321 g (5000 l)     | Sleeps:          | 8                   |
| Water Cap:     | 264 g (999 l)       | Heads:           | 4                   |
| Holding Tank:  | 120 g (454 l )      | Crew Quarters:   | 1                   |
| Flag:          | Russia              | Crew Berths:     | 2                   |
| Location:      | Moscow, Russian     | Captain Cabin:   | No                  |
|                | Federation          | Classifications: | Unknown             |
|                |                     | Class Type:      |                     |
|                |                     | MCA:             |                     |
|                |                     | ISM:             |                     |
|                |                     | Price:           | 800,000 USD         |
|                |                     |                  |                     |

#### Extra equipment

Jet ski Yamaha Superjet 700 Dinghy Pro Jet 350 Zodiac (4 pax) + 40 h.p outboard Custom black marble of kitchen panels Decorative bedspreads (all beds) Anchor chain marked every 10 m Cockpit chairs Control station in cockpit Electric cooker on flybridge Cover for flybridge Metal keelblock