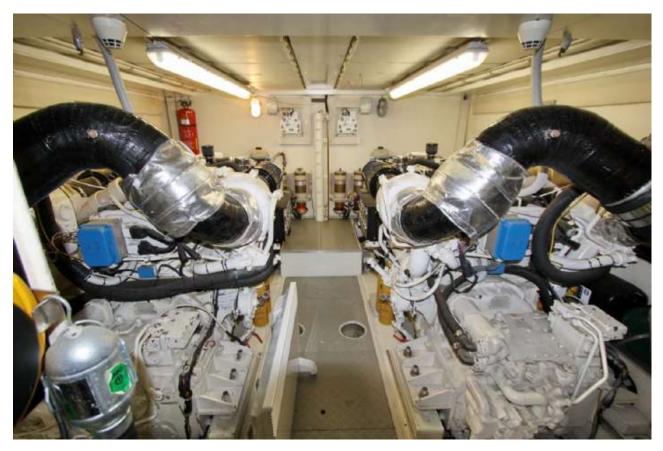

#### The main engines

2 x diesel Caterpillar N 3412 DITA Power, speed of 2 x 1044 kW (1420 hp) = 2088 kW (2480 hp) 2500 r / min Serial numbers Starboard - 9KSO1587, Port-9K5O1589 Remote Control Type: Electric The number, type, speed propulsion: two 4-bladed propeller 2425 r / min