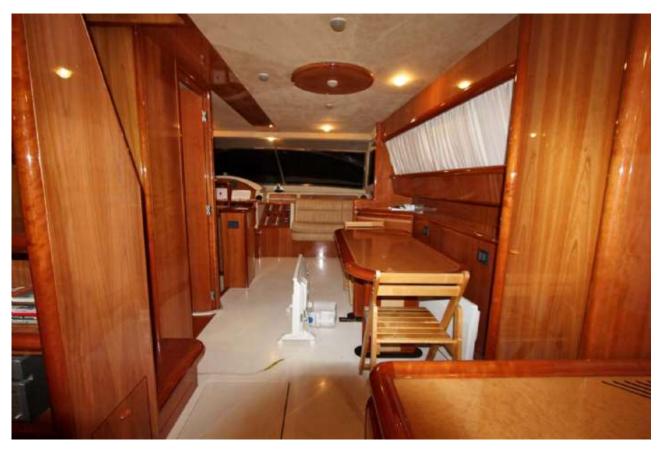

## Nadezhda

73'3" (22.3 m) FERRETTI

| LOA:      | 73'3" (22.3 m)             |  |  |
|-----------|----------------------------|--|--|
| Beam:     | 18' (5.5 m)                |  |  |
| Draft:    | Max 5'6" (1.7 m)           |  |  |
| Speed:    | 25 knots / 35 knots        |  |  |
| Location: | Moscow, Russian Federation |  |  |

#### Additional Specifications For Nadezhda:

| LOA:           | 73'3" (22.3 m)      | Year:            | Mfg-2002 Model-2002 |
|----------------|---------------------|------------------|---------------------|
| Mfg. Length:   |                     | Mfg:             | FERRETTI            |
| Beam:          | 18' (5.5 m)         | Model:           | Flybridge 72'       |
| Draft:         | Max 5'6" (1.7 m)    | Туре:            | Motor Yacht         |
| Hull Mtrl:     | Fiberglass          |                  | Flybridge           |
| Hull Cnfg.:    | Deep Vee            | Тор:             | With Flybridge      |
| Hull Designer: | Ferretti Group      | Speed:           | 25 knots / 35 knots |
| Deck Mtrl:     | Teak                | Engines:         | 2xCaterpillar       |
| Disp:          | 44000 kg (97002 lb) |                  | 3412 DITA           |
| Range:         |                     |                  | 1420 HP,1050hrs     |
| Int Designer:  |                     | Engines Year:    | 2002                |
| Ext Designer:  |                     | Staterooms:      | 4                   |
| Fuel Cap:      | 1321 g (5000 l)     | Sleeps:          | 8                   |
| Water Cap:     | 264 g (999 l)       | Heads:           | 4                   |
| Holding Tank:  | 120 g (454 l )      | Crew Quarters:   | 1                   |
| Flag:          | Russia              | Crew Berths:     | 2                   |
| Location:      | Moscow, Russian     | Captain Cabin:   | No                  |
|                | Federation          | Classifications: | Unknown             |
|                |                     | Class Type:      |                     |
|                |                     | MCA:             |                     |
|                |                     | ISM:             |                     |
|                |                     | Price:           | 800,000 USD         |
|                |                     |                  |                     |