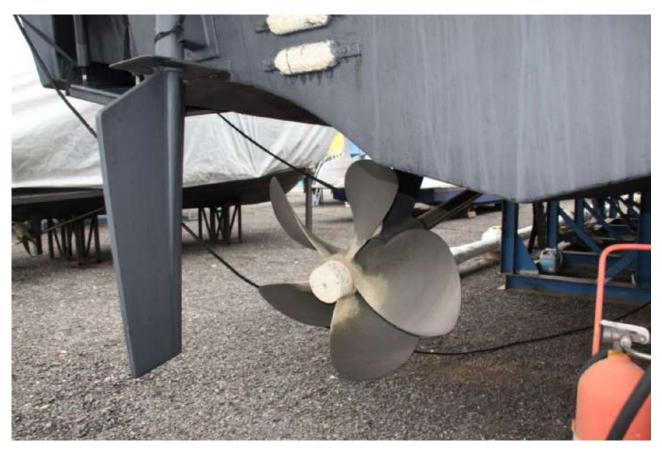

#### The main engines

2 x diesel Caterpillar N 3412 DITA Power, speed of 2 x 1044 kW (1420 hp) = 2088 kW (2480 hp) 2500 r / min Serial numbers Starboard - 9KSO1587, Port-9K5O1589 Remote Control Type: Electric The number, type, speed propulsion: two 4-bladed propeller 2425 r / min

#### Steering gear

Type of steering gears: electrohydraulic Drive System: Hydraulic The number, type of steering bodies: 2 semibalanced rudders Thruster: Bow SP-220 TC 11 kW