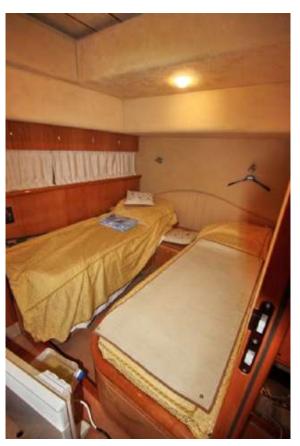

#### Additional Specifications For Nadezhda:

| LOA:           | 73'3" (22.3 m)      | Year:            | Mfg-2002 Model-2002 |
|----------------|---------------------|------------------|---------------------|
| Mfg. Length:   |                     | Mfg:             | FERRETTI            |
| Beam:          | 18' (5.5 m)         | Model:           | Flybridge 72'       |
| Draft:         | Max 5'6" (1.7 m)    | Туре:            | Motor Yacht         |
| Hull Mtrl:     | Fiberglass          |                  | Flybridge           |
| Hull Cnfg.:    | Deep Vee            | Тор:             | With Flybridge      |
| Hull Designer: | Ferretti Group      | Speed:           | 25 knots / 35 knots |
| Deck Mtrl:     | Teak                | Engines:         | 2xCaterpillar       |
| Disp:          | 44000 kg (97002 lb) |                  | 3412 DITA           |
| Range:         |                     |                  | 1420 HP,1050hrs     |
| Int Designer:  |                     | Engines Year:    | 2002                |
| Ext Designer:  |                     | Staterooms:      | 4                   |
| Fuel Cap:      | 1321 g (5000 l)     | Sleeps:          | 8                   |
| Water Cap:     | 264 g (999 l)       | Heads:           | 4                   |
| Holding Tank:  | 120 g (454 l )      | Crew Quarters:   | 1                   |
| Flag:          | Russia              | Crew Berths:     | 2                   |
| Location:      | Moscow, Russian     | Captain Cabin:   | No                  |
|                | Federation          | Classifications: | Unknown             |
|                |                     | Class Type:      |                     |
|                |                     | MCA:             |                     |
|                |                     | ISM:             |                     |
|                |                     | Price:           | 800,000 USD         |
|                |                     |                  |                     |