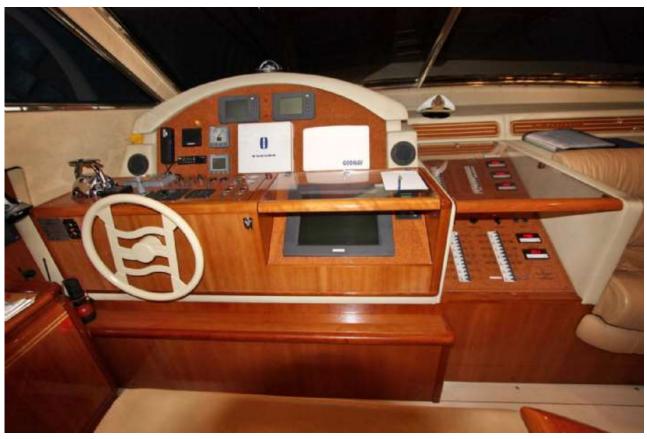

#### Steering gear

Type of steering gears: electrohydraulic Drive System: Hydraulic The number, type of steering bodies: 2 semibalanced rudders Thruster: Bow SP-220 TC 11 kW