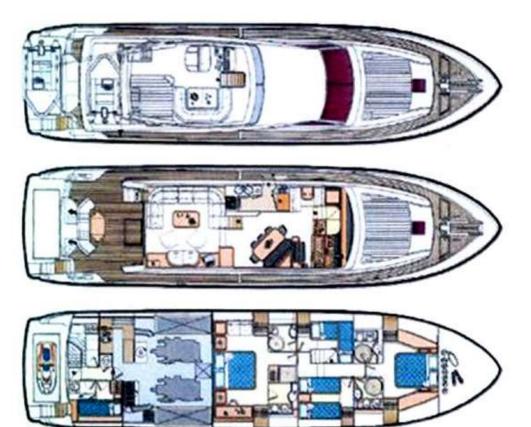

#### Additional Specifications For Nadezhda:

| LOA:           | 73'3" (22.3 m)      | Year:            | Mfg-2002 Model-2002 |
|----------------|---------------------|------------------|---------------------|
| Mfg. Length:   |                     | Mfg:             | FERRETTI            |
| Beam:          | 18' (5.5 m)         | Model:           | Flybridge 72'       |
| Draft:         | Max 5'6" (1.7 m)    | Туре:            | Motor Yacht         |
| Hull Mtrl:     | Fiberglass          |                  | Flybridge           |
| Hull Cnfg.:    | Deep Vee            | Тор:             | With Flybridge      |
| Hull Designer: | Ferretti Group      | Speed:           | 25 knots / 35 knots |
| Deck Mtrl:     | Teak                | Engines:         | 2xCaterpillar       |
| Disp:          | 44000 kg (97002 lb) |                  | 3412 DITA           |
| Range:         |                     |                  | 1420 HP,1050hrs     |
| Int Designer:  |                     | Engines Year:    | 2002                |
| Ext Designer:  |                     | Staterooms:      | 4                   |
| Fuel Cap:      | 1321 g (5000 l)     | Sleeps:          | 8                   |
| Water Cap:     | 264 g (999 l)       | Heads:           | 4                   |
| Holding Tank:  | 120 g (454 l )      | Crew Quarters:   | 1                   |
| Flag:          | Russia              | Crew Berths:     | 2                   |
| Location:      | Moscow, Russian     | Captain Cabin:   | No                  |
|                | Federation          | Classifications: | Unknown             |
|                |                     | Class Type:      |                     |
|                |                     | MCA:             |                     |
|                |                     | ISM:             |                     |
|                |                     | Price:           | 800,000 USD         |
|                |                     |                  |                     |