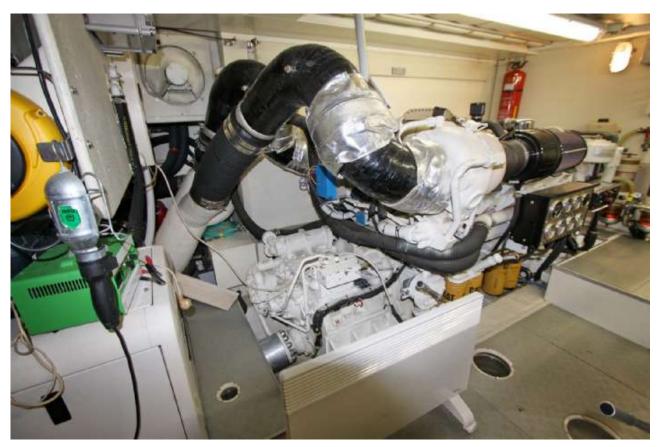

#### The main engines

2 x diesel Caterpillar N 3412 DITA Power, speed of 2 x 1044 kW (1420 hp) = 2088 kW (2480 hp) 2500 r / min Serial numbers Starboard - 9KSO1587, Port-9K5O1589 Remote Control Type: Electric The number, type, speed propulsion: two 4-bladed propeller 2425 r / min