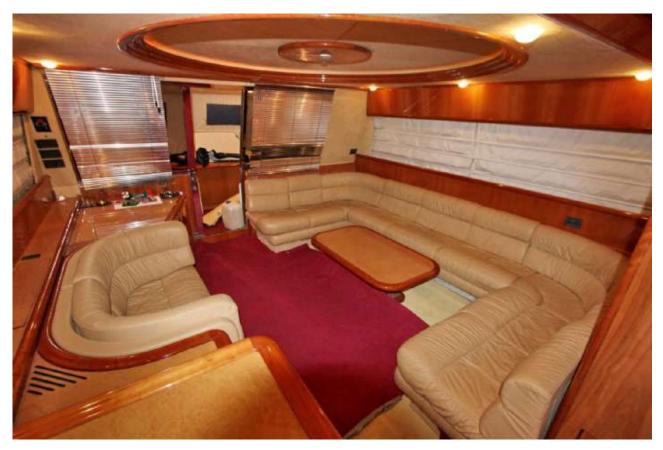

## Nadezhda

73'3" (22.3 m) FERRETTI

| LOA:      | 73'3" (22.3 m)             |  |  |
|-----------|----------------------------|--|--|
| Beam:     | 18' (5.5 m)                |  |  |
| Draft:    | Max 5'6" (1.7 m)           |  |  |
| Speed:    | 25 knots / 35 knots        |  |  |
| Location: | Moscow, Russian Federation |  |  |

#### Additional Specifications For Nadezhda:

| LOA:           | 73'3" (22.3 m)      | Year:            | Mfg-2002 Model-2002 |
|----------------|---------------------|------------------|---------------------|
| Mfg. Length:   |                     | Mfg:             | FERRETTI            |
| Beam:          | 18' (5.5 m)         | Model:           | Flybridge 72'       |
| Draft:         | Max 5'6" (1.7 m)    | Туре:            | Motor Yacht         |
| Hull Mtrl:     | Fiberglass          |                  | Flybridge           |
| Hull Cnfg.:    | Deep Vee            | Тор:             | With Flybridge      |
| Hull Designer: | Ferretti Group      | Speed:           | 25 knots / 35 knots |
| Deck Mtrl:     | Teak                | Engines:         | 2xCaterpillar       |
| Disp:          | 44000 kg (97002 lb) |                  | 3412 DITA           |
| Range:         |                     |                  | 1420 HP,1050hrs     |
| Int Designer:  |                     | Engines Year:    | 2002                |
| Ext Designer:  |                     | Staterooms:      | 4                   |
| Fuel Cap:      | 1321 g (5000 l)     | Sleeps:          | 8                   |
| Water Cap:     | 264 g (999 l)       | Heads:           | 4                   |
| Holding Tank:  | 120 g (454 l )      | Crew Quarters:   | 1                   |
| Flag:          | Russia              | Crew Berths:     | 2                   |
| Location:      | Moscow, Russian     | Captain Cabin:   | No                  |
|                | Federation          | Classifications: | Unknown             |
|                |                     | Class Type:      |                     |
|                |                     | MCA:             |                     |
|                |                     | ISM:             |                     |
|                |                     | Price:           | 800,000 USD         |
|                |                     |                  |                     |