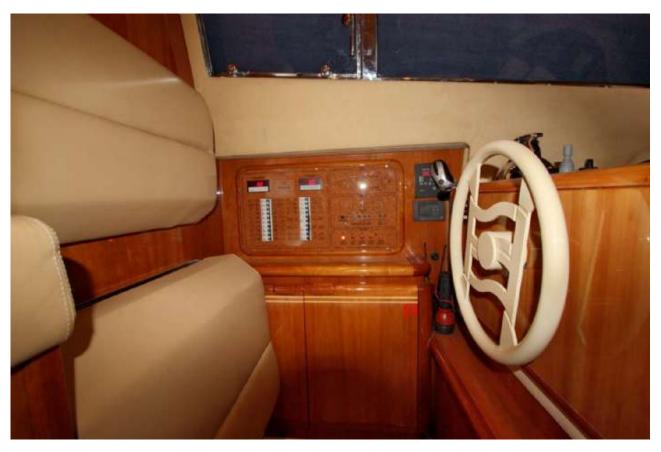

#### Steering gear

Type of steering gears: electrohydraulic Drive System: Hydraulic The number, type of steering bodies: 2 semibalanced rudders Thruster: Bow SP-220 TC 11 kW