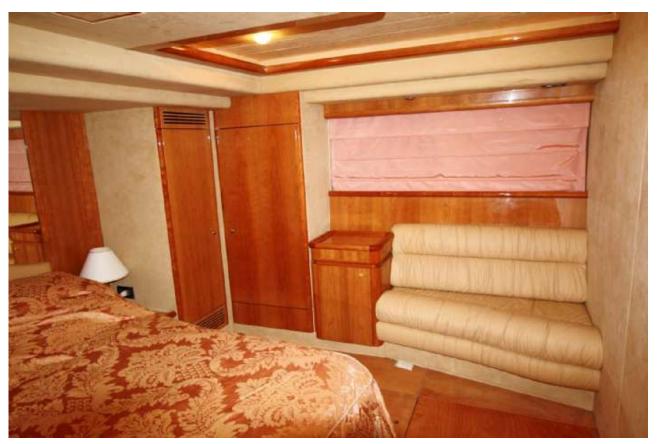

#### Additional Specifications For Nadezhda:

| LOA:           | 73'3" (22.3 m)      | Year:            | Mfg-2002 Model-2002 |
|----------------|---------------------|------------------|---------------------|
| Mfg. Length:   |                     | Mfg:             | FERRETTI            |
| Beam:          | 18' (5.5 m)         | Model:           | Flybridge 72'       |
| Draft:         | Max 5'6" (1.7 m)    | Туре:            | Motor Yacht         |
| Hull Mtrl:     | Fiberglass          |                  | Flybridge           |
| Hull Cnfg.:    | Deep Vee            | Тор:             | With Flybridge      |
| Hull Designer: | Ferretti Group      | Speed:           | 25 knots / 35 knots |
| Deck Mtrl:     | Teak                | Engines:         | 2xCaterpillar       |
| Disp:          | 44000 kg (97002 lb) |                  | 3412 DITA           |
| Range:         |                     |                  | 1420 HP,1050hrs     |
| Int Designer:  |                     | Engines Year:    | 2002                |
| Ext Designer:  |                     | Staterooms:      | 4                   |
| Fuel Cap:      | 1321 g (5000 l)     | Sleeps:          | 8                   |
| Water Cap:     | 264 g (999 l)       | Heads:           | 4                   |
| Holding Tank:  | 120 g (454 l )      | Crew Quarters:   | 1                   |
| Flag:          | Russia              | Crew Berths:     | 2                   |
| Location:      | Moscow, Russian     | Captain Cabin:   | No                  |
|                | Federation          | Classifications: | Unknown             |
|                |                     | Class Type:      |                     |
|                |                     | MCA:             |                     |
|                |                     | ISM:             |                     |
|                |                     | Price:           | 800,000 USD         |
|                |                     |                  |                     |

#### Extra equipment

Jet ski Yamaha Superjet 700 Dinghy Pro Jet 350 Zodiac (4 pax) + 40 h.p outboard Custom black marble of kitchen panels Decorative bedspreads (all beds) Anchor chain marked every 10 m Cockpit chairs Control station in cockpit Electric cooker on flybridge Cover for flybridge Metal keelblock