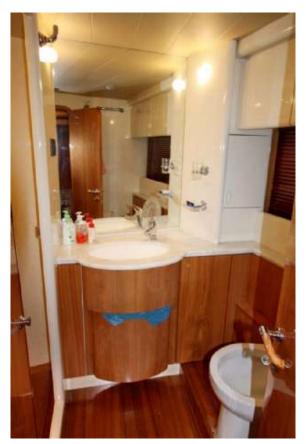

#### Additional Specifications For Nadezhda:

| LOA:           | 73'3" (22.3 m)      | Year:            | Mfg-2002 Model-2002 |
|----------------|---------------------|------------------|---------------------|
| Mfg. Length:   |                     | Mfg:             | FERRETTI            |
| Beam:          | 18' (5.5 m)         | Model:           | Flybridge 72'       |
| Draft:         | Max 5'6" (1.7 m)    | Туре:            | Motor Yacht         |
| Hull Mtrl:     | Fiberglass          |                  | Flybridge           |
| Hull Cnfg.:    | Deep Vee            | Тор:             | With Flybridge      |
| Hull Designer: | Ferretti Group      | Speed:           | 25 knots / 35 knots |
| Deck Mtrl:     | Teak                | Engines:         | 2xCaterpillar       |
| Disp:          | 44000 kg (97002 lb) |                  | 3412 DITA           |
| Range:         |                     |                  | 1420 HP,1050hrs     |
| Int Designer:  |                     | Engines Year:    | 2002                |
| Ext Designer:  |                     | Staterooms:      | 4                   |
| Fuel Cap:      | 1321 g (5000 l)     | Sleeps:          | 8                   |
| Water Cap:     | 264 g (999 l)       | Heads:           | 4                   |
| Holding Tank:  | 120 g (454 l )      | Crew Quarters:   | 1                   |
| Flag:          | Russia              | Crew Berths:     | 2                   |
| Location:      | Moscow, Russian     | Captain Cabin:   | No                  |
|                | Federation          | Classifications: | Unknown             |
|                |                     | Class Type:      |                     |
|                |                     | MCA:             |                     |
|                |                     | ISM:             |                     |
|                |                     | Price:           | 800,000 USD         |
|                |                     |                  |                     |