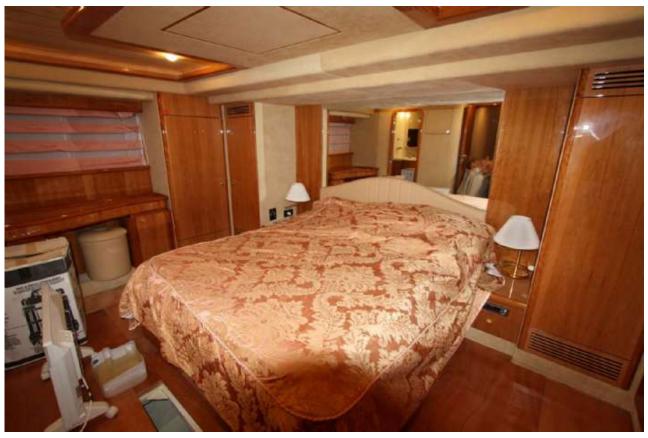

#### Extra equipment

Jet ski Yamaha Superjet 700 Dinghy Pro Jet 350 Zodiac (4 pax) + 40 h.p outboard Custom black marble of kitchen panels Decorative bedspreads (all beds) Anchor chain marked every 10 m Cockpit chairs Control station in cockpit Electric cooker on flybridge Cover for flybridge Metal keelblock