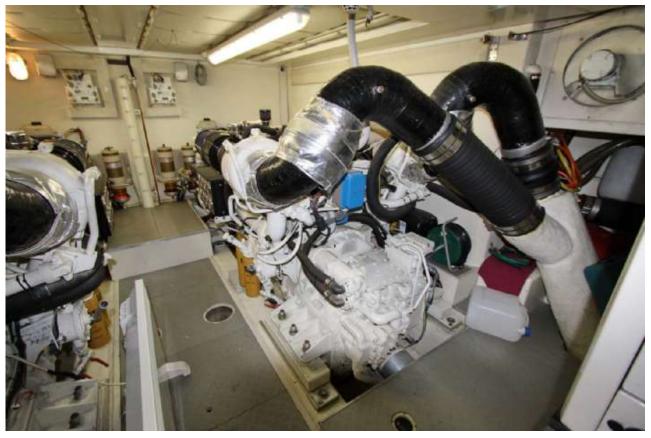

#### The main engines

2 x diesel Caterpillar N 3412 DITA Power, speed of 2 x 1044 kW (1420 hp) = 2088 kW (2480 hp) 2500 r / min Serial numbers Starboard - 9KSO1587, Port-9K5O1589 Remote Control Type: Electric The number, type, speed propulsion: two 4-bladed propeller 2425 r / min