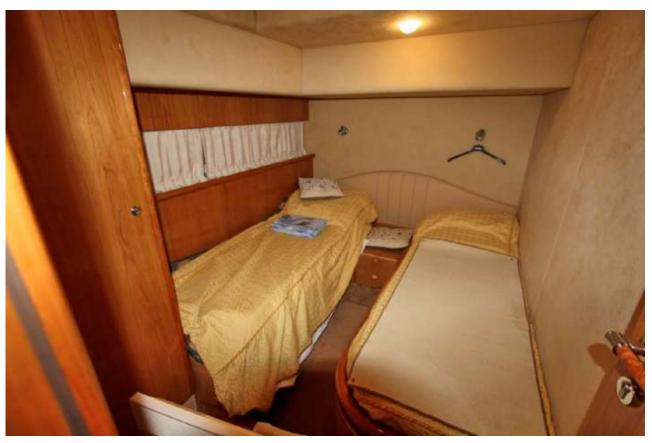

#### Additional Specifications For Nadezhda:

| LOA:           | 73'3" (22.3 m)      | Year:            | Mfg-2002 Model-2002 |
|----------------|---------------------|------------------|---------------------|
| Mfg. Length:   |                     | Mfg:             | FERRETTI            |
| Beam:          | 18' (5.5 m)         | Model:           | Flybridge 72'       |
| Draft:         | Max 5'6" (1.7 m)    | Туре:            | Motor Yacht         |
| Hull Mtrl:     | Fiberglass          |                  | Flybridge           |
| Hull Cnfg.:    | Deep Vee            | Тор:             | With Flybridge      |
| Hull Designer: | Ferretti Group      | Speed:           | 25 knots / 35 knots |
| Deck Mtrl:     | Teak                | Engines:         | 2xCaterpillar       |
| Disp:          | 44000 kg (97002 lb) |                  | 3412 DITA           |
| Range:         |                     |                  | 1420 HP,1050hrs     |
| Int Designer:  |                     | Engines Year:    | 2002                |
| Ext Designer:  |                     | Staterooms:      | 4                   |
| Fuel Cap:      | 1321 g (5000 l)     | Sleeps:          | 8                   |
| Water Cap:     | 264 g (999 l)       | Heads:           | 4                   |
| Holding Tank:  | 120 g (454 l )      | Crew Quarters:   | 1                   |
| Flag:          | Russia              | Crew Berths:     | 2                   |
| Location:      | Moscow, Russian     | Captain Cabin:   | No                  |
|                | Federation          | Classifications: | Unknown             |
|                |                     | Class Type:      |                     |
|                |                     | MCA:             |                     |
|                |                     | ISM:             |                     |
|                |                     | Price:           | 800,000 USD         |
|                |                     |                  |                     |