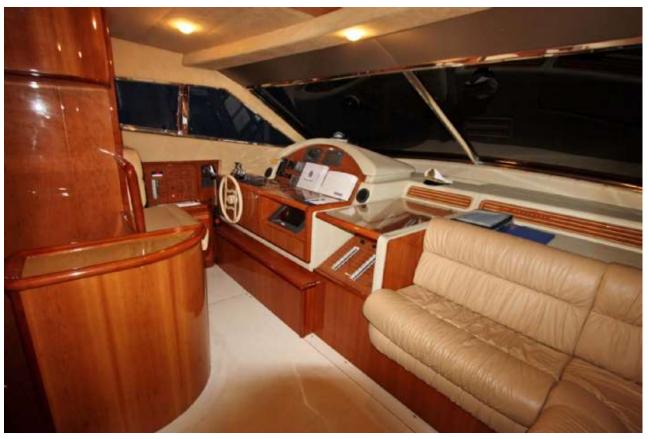

#### Additional Specifications For Nadezhda:

| LOA:           | 73'3" (22.3 m)      | Year:            | Mfg-2002 Model-2002 |
|----------------|---------------------|------------------|---------------------|
| Mfg. Length:   |                     | Mfg:             | FERRETTI            |
| Beam:          | 18' (5.5 m)         | Model:           | Flybridge 72'       |
| Draft:         | Max 5'6" (1.7 m)    | Туре:            | Motor Yacht         |
| Hull Mtrl:     | Fiberglass          |                  | Flybridge           |
| Hull Cnfg.:    | Deep Vee            | Тор:             | With Flybridge      |
| Hull Designer: | Ferretti Group      | Speed:           | 25 knots / 35 knots |
| Deck Mtrl:     | Teak                | Engines:         | 2xCaterpillar       |
| Disp:          | 44000 kg (97002 lb) |                  | 3412 DITA           |
| Range:         |                     |                  | 1420 HP,1050hrs     |
| Int Designer:  |                     | Engines Year:    | 2002                |
| Ext Designer:  |                     | Staterooms:      | 4                   |
| Fuel Cap:      | 1321 g (5000 l)     | Sleeps:          | 8                   |
| Water Cap:     | 264 g (999 l)       | Heads:           | 4                   |
| Holding Tank:  | 120 g (454 l )      | Crew Quarters:   | 1                   |
| Flag:          | Russia              | Crew Berths:     | 2                   |
| Location:      | Moscow, Russian     | Captain Cabin:   | No                  |
|                | Federation          | Classifications: | Unknown             |
|                |                     | Class Type:      |                     |
|                |                     | MCA:             |                     |
|                |                     | ISM:             |                     |
|                |                     | Price:           | 800,000 USD         |
|                |                     |                  |                     |