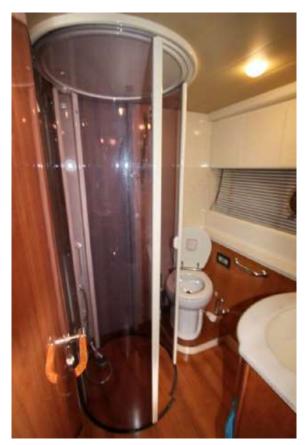

#### Additional Specifications For Nadezhda:

| LOA:           | 73'3" (22.3 m)      | Year:            | Mfg-2002 Model-2002 |
|----------------|---------------------|------------------|---------------------|
| Mfg. Length:   |                     | Mfg:             | FERRETTI            |
| Beam:          | 18' (5.5 m)         | Model:           | Flybridge 72'       |
| Draft:         | Max 5'6" (1.7 m)    | Туре:            | Motor Yacht         |
| Hull Mtrl:     | Fiberglass          |                  | Flybridge           |
| Hull Cnfg.:    | Deep Vee            | Тор:             | With Flybridge      |
| Hull Designer: | Ferretti Group      | Speed:           | 25 knots / 35 knots |
| Deck Mtrl:     | Teak                | Engines:         | 2xCaterpillar       |
| Disp:          | 44000 kg (97002 lb) |                  | 3412 DITA           |
| Range:         |                     |                  | 1420 HP,1050hrs     |
| Int Designer:  |                     | Engines Year:    | 2002                |
| Ext Designer:  |                     | Staterooms:      | 4                   |
| Fuel Cap:      | 1321 g (5000 l)     | Sleeps:          | 8                   |
| Water Cap:     | 264 g (999 l)       | Heads:           | 4                   |
| Holding Tank:  | 120 g (454 l )      | Crew Quarters:   | 1                   |
| Flag:          | Russia              | Crew Berths:     | 2                   |
| Location:      | Moscow, Russian     | Captain Cabin:   | No                  |
|                | Federation          | Classifications: | Unknown             |
|                |                     | Class Type:      |                     |
|                |                     | MCA:             |                     |
|                |                     | ISM:             |                     |
|                |                     | Price:           | 800,000 USD         |
|                |                     |                  |                     |