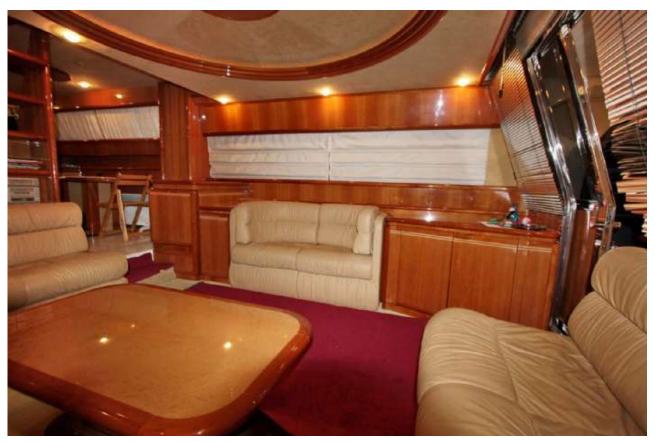

## Nadezhda

73'3" (22.3 m) FERRETTI

| LOA:      | 73'3" (22.3 m)             |  |  |
|-----------|----------------------------|--|--|
| Beam:     | 18' (5.5 m)                |  |  |
| Draft:    | Max 5'6" (1.7 m)           |  |  |
| Speed:    | 25 knots / 35 knots        |  |  |
| Location: | Moscow, Russian Federation |  |  |

#### Additional Specifications For Nadezhda:

| LOA:           | 73'3" (22.3 m)      | Year:            | Mfg-2002 Model-2002 |
|----------------|---------------------|------------------|---------------------|
| Mfg. Length:   |                     | Mfg:             | FERRETTI            |
| Beam:          | 18' (5.5 m)         | Model:           | Flybridge 72'       |
| Draft:         | Max 5'6" (1.7 m)    | Туре:            | Motor Yacht         |
| Hull Mtrl:     | Fiberglass          |                  | Flybridge           |
| Hull Cnfg.:    | Deep Vee            | Тор:             | With Flybridge      |
| Hull Designer: | Ferretti Group      | Speed:           | 25 knots / 35 knots |
| Deck Mtrl:     | Teak                | Engines:         | 2xCaterpillar       |
| Disp:          | 44000 kg (97002 lb) |                  | 3412 DITA           |
| Range:         |                     |                  | 1420 HP,1050hrs     |
| Int Designer:  |                     | Engines Year:    | 2002                |
| Ext Designer:  |                     | Staterooms:      | 4                   |
| Fuel Cap:      | 1321 g (5000 l)     | Sleeps:          | 8                   |
| Water Cap:     | 264 g (999 l)       | Heads:           | 4                   |
| Holding Tank:  | 120 g (454 l )      | Crew Quarters:   | 1                   |
| Flag:          | Russia              | Crew Berths:     | 2                   |
| Location:      | Moscow, Russian     | Captain Cabin:   | No                  |
|                | Federation          | Classifications: | Unknown             |
|                |                     | Class Type:      |                     |
|                |                     | MCA:             |                     |
|                |                     | ISM:             |                     |
|                |                     | Price:           | 800,000 USD         |
|                |                     |                  |                     |