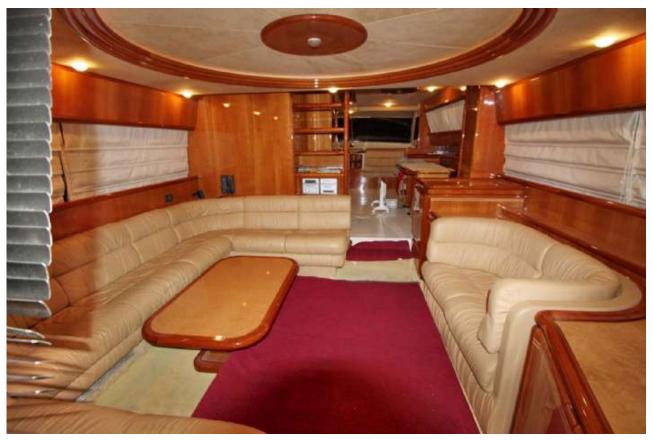

## Nadezhda

73'3" (22.3 m) FERRETTI

| LOA:      | 73'3" (22.3 m)             |  |  |
|-----------|----------------------------|--|--|
| Beam:     | 18' (5.5 m)                |  |  |
| Draft:    | Max 5'6" (1.7 m)           |  |  |
| Speed:    | 25 knots / 35 knots        |  |  |
| Location: | Moscow, Russian Federation |  |  |

#### Additional Specifications For Nadezhda:

| LOA:           | 73'3" (22.3 m)      | Year:            | Mfg-2002 Model-2002 |
|----------------|---------------------|------------------|---------------------|
| Mfg. Length:   |                     | Mfg:             | FERRETTI            |
| Beam:          | 18' (5.5 m)         | Model:           | Flybridge 72'       |
| Draft:         | Max 5'6" (1.7 m)    | Туре:            | Motor Yacht         |
| Hull Mtrl:     | Fiberglass          |                  | Flybridge           |
| Hull Cnfg.:    | Deep Vee            | Тор:             | With Flybridge      |
| Hull Designer: | Ferretti Group      | Speed:           | 25 knots / 35 knots |
| Deck Mtrl:     | Teak                | Engines:         | 2xCaterpillar       |
| Disp:          | 44000 kg (97002 lb) |                  | 3412 DITA           |
| Range:         |                     |                  | 1420 HP,1050hrs     |
| Int Designer:  |                     | Engines Year:    | 2002                |
| Ext Designer:  |                     | Staterooms:      | 4                   |
| Fuel Cap:      | 1321 g (5000 l)     | Sleeps:          | 8                   |
| Water Cap:     | 264 g (999 l)       | Heads:           | 4                   |
| Holding Tank:  | 120 g (454 l )      | Crew Quarters:   | 1                   |
| Flag:          | Russia              | Crew Berths:     | 2                   |
| Location:      | Moscow, Russian     | Captain Cabin:   | No                  |
|                | Federation          | Classifications: | Unknown             |
|                |                     | Class Type:      |                     |
|                |                     | MCA:             |                     |
|                |                     | ISM:             |                     |
|                |                     | Price:           | 800,000 USD         |
|                |                     |                  |                     |