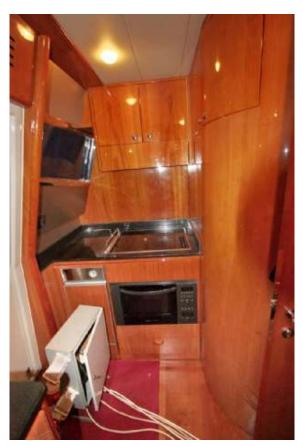

Crew cabin

Set of fenders and mooring lines Smoke alarms in each cabin

Trash press

Leather upholstery of dining chairs Lights of the stairs leading to the cabins Water lights Mosquito nets Refrigerator GE 220/24V Stainless steel rubrail Remote control of the gangway Electrically driven cable reel fixing Spare propellers Spare shafts Set of spare parts for engine Custom marble at master bathroom Sterilizer for fresh water UVA 220v Trash maserator in the galley 220v Wooden "Venetian" blinds in the bathrooms (different for each) Additional dinning chairs Antenna SAT KVH Transvision G5 with a digital receiver Lifting TV 28 "LCD Tridata Raytheon ST-60 Microwave + grill De Longhi