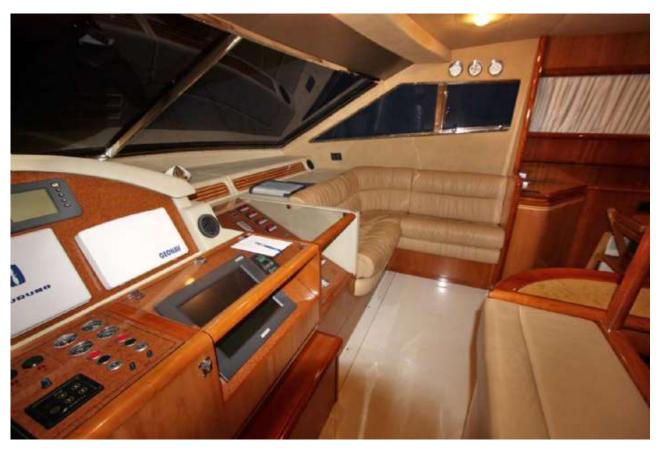

#### Additional Specifications For Nadezhda:

| LOA:           | 73'3" (22.3 m)      | Year:            | Mfg-2002 Model-2002 |
|----------------|---------------------|------------------|---------------------|
| Mfg. Length:   |                     | Mfg:             | FERRETTI            |
| Beam:          | 18' (5.5 m)         | Model:           | Flybridge 72'       |
| Draft:         | Max 5'6" (1.7 m)    | Туре:            | Motor Yacht         |
| Hull Mtrl:     | Fiberglass          |                  | Flybridge           |
| Hull Cnfg.:    | Deep Vee            | Тор:             | With Flybridge      |
| Hull Designer: | Ferretti Group      | Speed:           | 25 knots / 35 knots |
| Deck Mtrl:     | Teak                | Engines:         | 2xCaterpillar       |
| Disp:          | 44000 kg (97002 lb) |                  | 3412 DITA           |
| Range:         |                     |                  | 1420 HP,1050hrs     |
| Int Designer:  |                     | Engines Year:    | 2002                |
| Ext Designer:  |                     | Staterooms:      | 4                   |
| Fuel Cap:      | 1321 g (5000 l)     | Sleeps:          | 8                   |
| Water Cap:     | 264 g (999 l)       | Heads:           | 4                   |
| Holding Tank:  | 120 g (454 l )      | Crew Quarters:   | 1                   |
| Flag:          | Russia              | Crew Berths:     | 2                   |
| Location:      | Moscow, Russian     | Captain Cabin:   | No                  |
|                | Federation          | Classifications: | Unknown             |
|                |                     | Class Type:      |                     |
|                |                     | MCA:             |                     |
|                |                     | ISM:             |                     |
|                |                     | Price:           | 800,000 USD         |
|                |                     |                  |                     |